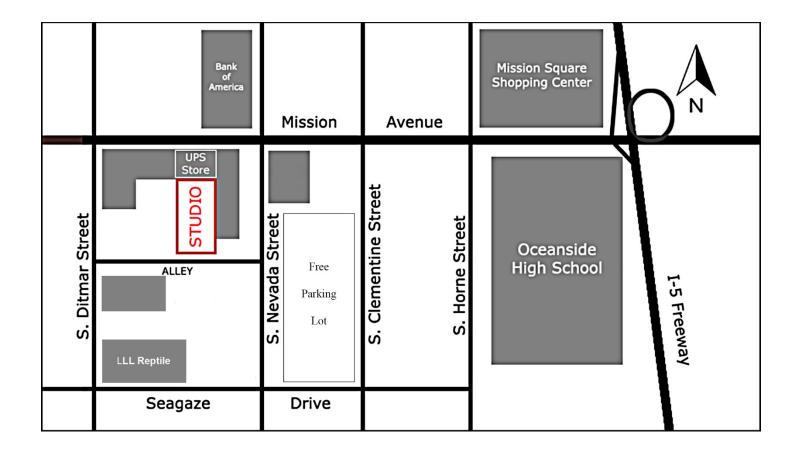

## Directions to Oceanside Photographics Rental Studio

From Interstate 5 Freeway (heading north or south) – Exit on the Mission Avenue offramp and head west towards the ocean. You will pass Oceanside High School on your left and the Mission Square Shopping Center on your right. After you pass through the first signal at Horne Street you will then proceed downhill two more blocks to Nevada Street. Turn left on Nevada Street and then turn right into the first driveway. This will take you into the alley that runs behind the buildings that front on Mission Avenue. On your right you will see a brown/gold colored building with white barn lights over the doors. You will also see nautical lights and glass block around the entrance. Our address is printed on the front door – 711 Mission Avenue, Suite B.

If the door is locked please ring the buzzer to the right of the door and someone will let you in.

After you load in, please park across the street. There is a free parking lot behind the former Chase Bank (currently vacant) and free two-hour parking (9am to 6pm) on the street.